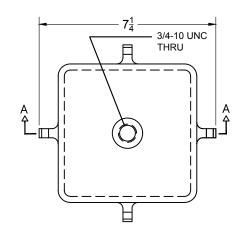

## NOTES:

1. HOUSING; GREY CAST IRON

/2\CUSTOMER SPECIFIED BASE ON AIR GAP REQUIREMENTS SOLD SEPARATELY

SECTION A-A

ON PURCHASE ORDER.

CUSTOMER P.O.:

SALES ORDER:

**CERTIFIED FOR:** JOB NAME: CUSTOMER: \_

MODEL ANFF-4 1000-3500 LBS. **ELASTOMERIC ISOLATOR** 4 INCH FLOATING FLOOR 0.3 DEFLECTION

THE VMC GROUP DRAWING NO.: The Power of Together Bloomingdale, NJ 07403

Houston, TX 77041

NONE SHEET:

OTHER MATERIALS, COMPOUNDS, OR FINISHES WITH EQUAL OR SUPERIOR PROPERTIES MAY BE SUBSTITUTED AS THEY BECOME AVAILABLE.