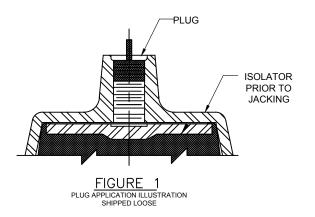

## NOTES:

1. HOUSING; GREY CAST IRON

/2\CUSTOMER SPECIFIED BASE ON AIR GAP REQUIREMENTS SOLD SEPARATELY

SECTION A-A

ON PURCHASE ORDER.

CUSTOMER P.O.:

SALES ORDER:

**CERTIFIED FOR:** JOB NAME: CUSTOMER: \_