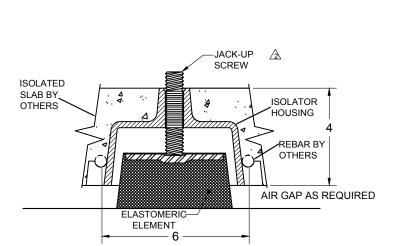

| FOR INDICATED AIR GAP, ORDER THE FOLLOWING JACK -UP SCREW |             |         |  |  |
|-----------------------------------------------------------|-------------|---------|--|--|
| PART NUMBER                                               | AIR GAP     | LENGTH  |  |  |
| 145745-1                                                  | 1-1 1/2     | 2 1/2 " |  |  |
| 145235                                                    | 1 1/2-2 1/2 | 3 1/2"  |  |  |
| 145745-2                                                  | 2 1/2-3 1/2 | 4 1/2"  |  |  |
| 145236                                                    | 3 1/2-4 1/2 | 5 1/2"  |  |  |

## NOTES:

1. HOUSING; GREY CAST IRON

/2\CUSTOMER SPECIFIED BASE ON AIR GAP REQUIREMENTS SOLD SEPARATELY

SECTION A-A

ON PURCHASE ORDER.

CUSTOMER P.O.:

SALES ORDER:

**CERTIFIED FOR:** JOB NAME: CUSTOMER: \_

MODEL ANFF-4 1000-3500 LBS. **ELASTOMERIC ISOLATOR** 4 INCH FLOATING FLOOR 0.3 DEFLECTION

THE VMC GROUP DRAWING NO.: The Power of Together Bloomingdale, NJ 07403

Houston, TX 77041

NONE SHEET:

OTHER MATERIALS, COMPOUNDS, OR FINISHES WITH EQUAL OR SUPERIOR PROPERTIES MAY BE SUBSTITUTED AS THEY BECOME AVAILABLE.